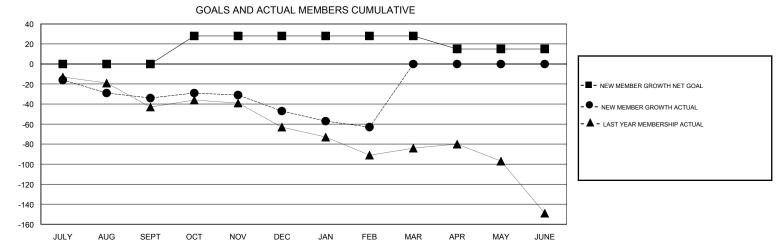

## MONTHLY MEMBERSHIP PROGRESS REPORT

District 18 I

Results as of: 2/28/2017

| DROPPED CLUBS: 1  DROPPED MEMBERS |         | 22 CLUBS OF 55 ADDED 1 OR MORE NEW MEMBERS | GENDER DISTR<br>MALE<br>FEMALE  | 803 (64.97%)<br>433 (35.03%) |     |
|-----------------------------------|---------|--------------------------------------------|---------------------------------|------------------------------|-----|
| DECEASED                          | 15      | CLICK HERE FOR CUMULATIVE                  | TOTAL FAMILY UNIT MEMBERS       |                              | 296 |
| CLUB CANCELLED OTHER              | 9<br>90 | MEMBERSHIP DATA                            | FAMILY MEMBERS PAYING HALF DUES |                              | 151 |
| TOTAL                             | 114     |                                            | 3020                            |                              |     |