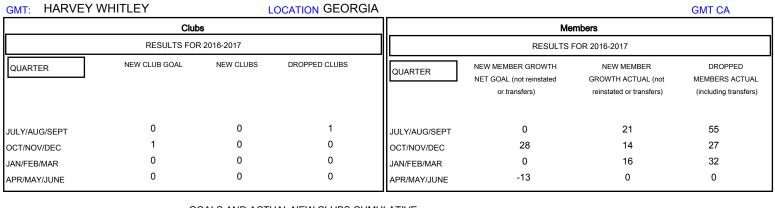

## MONTHLY MEMBERSHIP PROGRESS REPORT

District 18 I

Results as of: 2/28/2017

| DROPPED CLUBS: 1  DROPPED MEMBERS |         | 22 CLUBS OF 55 ADDED 1 OR MORE NEW MEMBERS | GENDER DISTR<br>MALE<br>FEMALE  | 803 (64.97%)<br>433 (35.03%) |     |
|-----------------------------------|---------|--------------------------------------------|---------------------------------|------------------------------|-----|
| DECEASED                          | 15      | CLICK HERE FOR CUMULATIVE                  | TOTAL FAMILY UNIT MEMBERS       |                              | 296 |
| CLUB CANCELLED OTHER              | 9<br>90 | MEMBERSHIP DATA                            | FAMILY MEMBERS PAYING HALF DUES |                              | 151 |
| TOTAL                             | 114     |                                            | 3020                            |                              |     |