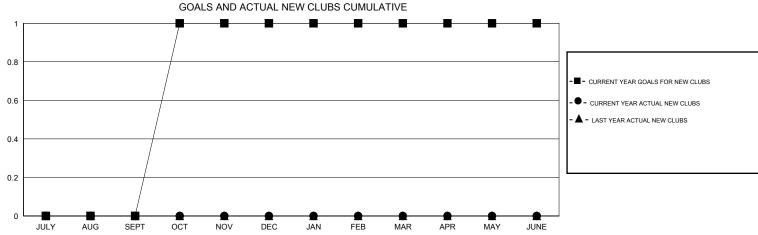

## MONTHLY MEMBERSHIP PROGRESS REPORT

District 18 I

Results as of: 2/28/2017

| DROPPED CLUBS: 1  DROPPED MEMBERS |         | 22 CLUBS OF 55 ADDED 1 OR MORE NEW MEMBERS | GENDER DISTR<br>MALE<br>FEMALE  | 803 (64.97%)<br>433 (35.03%) |     |
|-----------------------------------|---------|--------------------------------------------|---------------------------------|------------------------------|-----|
| DECEASED                          | 15      | CLICK HERE FOR CUMULATIVE                  | TOTAL FAMILY UNIT MEMBERS       |                              | 296 |
| CLUB CANCELLED OTHER              | 9<br>90 | MEMBERSHIP DATA                            | FAMILY MEMBERS PAYING HALF DUES |                              | 151 |
| TOTAL                             | 114     |                                            | 3020                            |                              |     |